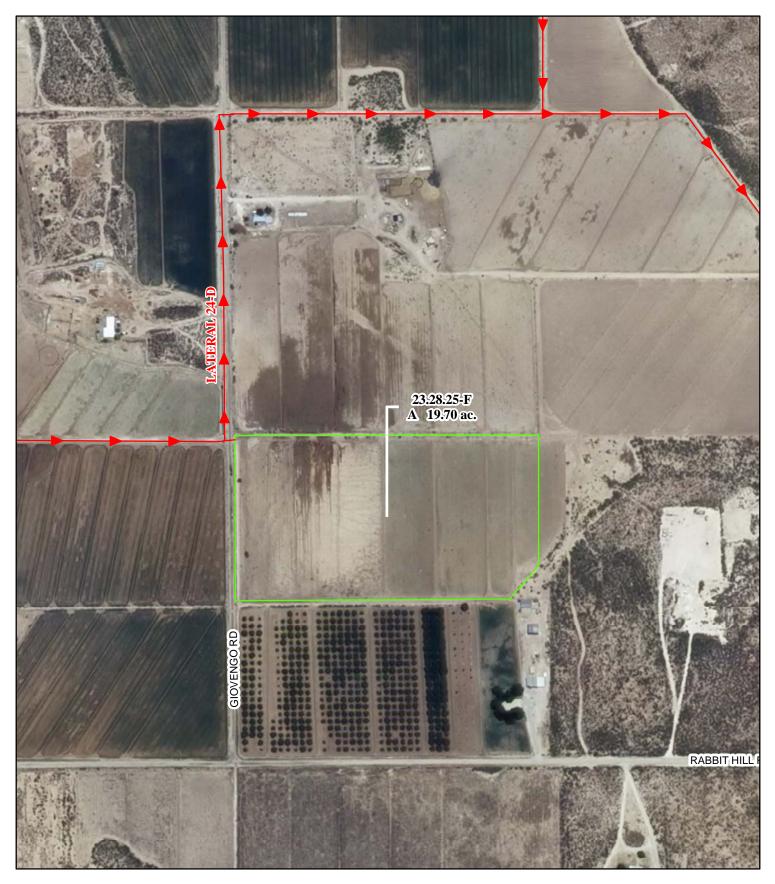

## f. Location and Amount of Irrigated Acreage:

Section 25, Township 23S, Range 28E, N.M.P.M.

Pt. SW1/4

19.70 acres

Total: 19.70 acres

As shown on the attached revised Hydrographic Survey Map for Subfile No. 23.28.25-F, and the CID Section Hydrographic Survey Map Sheet No. 23 (1999-2011), included in Part F of this Appendix, representing the Court record as of the date of the filing of this Decree.